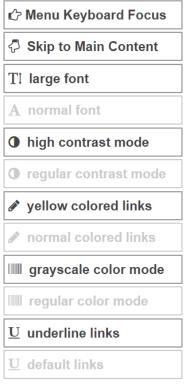

access this Menu in the upper left-hand corner of the OTAN website.

The following options can be toggled on and off as needed.

• **Menu Keyboard Focus** – Brings you immediately to the top of the page with the menu selected. This allows a person who is only using the keyboard to navigate the website to have the focus set to the first navigation item.

• **Skip to Main Content** – Brings you immediately to the relevant content on the page.

• Large Font – Increases the font size of all the content on the page. This helps increase readability for those who have difficulty reading smaller text.

• **High Contrast Mode** – Changes the website style to have a high contrast ratio between the foreground and background elements. High contrast can make the content easier to perceive.

• Yellow Colored Links – Highlights all clickable links with a bright yellow background. Yellow highlighted links can help make the clickable content stand out to people with visual accessibility needs.

- **Grayscale Color Mode** Changes the website style and images to grayscale. This may help those who have difficulty perceiving certain colors or who are colorblind.
- Underline Links Places an underline on all text links. Underlining links is another way to help text links stand out.