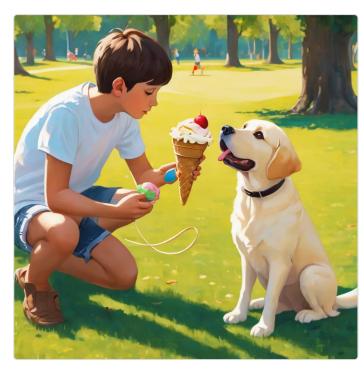

Draw a picture of a boy wearing a white shirt and blue shorts holding an icecream sundae kneeling next to a white labrador dog on the grass in a sunny park with trees in the background. Have the boy have brown hair.