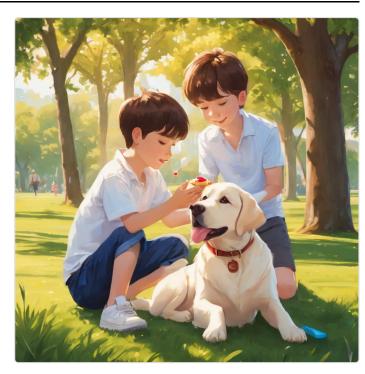

Draw a picture of a boy wearing a white shirt and blue shorts holding an icecream sundae kneeling next to a white labrador dog on the grass in a sunny park with trees in the background. Have the boy have brown hair.