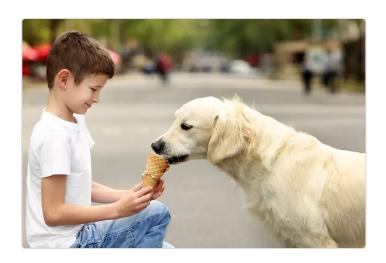

SUSAN 4/26/24 6:06PM Susan Reese

00

A realistic image of a 4 year old boy at Disneyland with a yellow labrador who is the boy's chocolate ice cream waffle cone.

(Chris)

 $\bigcirc$  0

Make a photorealistic image of an 8-year-old boy holding an ice cream cone on the left and a white golden retriever eating the cone on the left. The boy is in profile, facing to the right. The boy is wearing a white t-shirt and blue jeans. in the background we see a blurred image of an outdoor scene. Most of the background shows asphalt, but there are gree trees, people walking, and red vendor umbrellas at the top of the image.

 $\bigcirc$  0

find a picture of An eight year old boy wearing blue jeans and a white T-shirt and feeding an ice cream cone to his yellow Labrador

□ 0 0

draw a realistic picture of a child wearing a white t shirt and jeans holding an ice cream cone. the dog is licking the cone. it's a white labrador. you only can see half of its body.

 $\bigcirc$  0

Draw a realistic image of an 8-year old boy wearing a white t-shirt and jeans leaning down to feed an ice cream cone to a yellow labrador retriever. The dog is licking the ice cream out of the cone. The background is a park with a few people in the background but they are blurry.

 $\bigcirc$  0

Song

 $\bigcirc$  0

Create a picture with a young boy feeding ice cream to a golden retriever in the center of the picture. The young boy is wearing a white T-shirt and blue jeans and is knelt down to feed the dog. In the background, the trees and people far back are blurred.