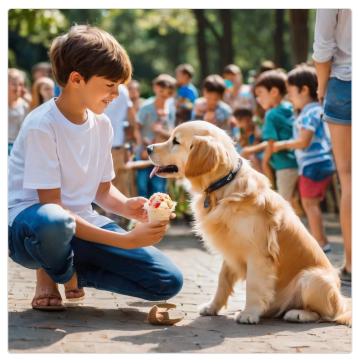

SUSAN 4/26/24 6:06PM Susan Reese

00

A realistic image of a 4 year old boy at Disneyland with a yellow labrador who is the boy's chocolate ice cream waffle cone.

(Chris)

 $\bigcirc$  0

Make a photorealistic image of an 8-year-old boy holding an ice cream cone on the left and a white golden retriever eating the cone on the left. The boy is in profile, facing to the right. The boy is wearing a white t-shirt and blue jeans. in the background we see a blurred image of an outdoor scene. Most of the background shows asphalt, but there are gree trees, people walking, and red vendor umbrellas at the top of the image.

 $\bigcirc$  0

find a picture of An eight year old boy wearing blue jeans and a white T-shirt and feeding an ice cream cone to his yellow Labrador

□ 0 0

draw a realistic picture of a child wearing a white t shirt and jeans holding an ice cream cone. the dog is licking the cone. it's a white labrador. you only can see half of its body.

 $\bigcirc$  0

Draw a realistic image of an 8-year old boy wearing a white t-shirt and jeans leaning down to feed an ice cream cone to a yellow labrador retriever. The dog is licking the ice cream out of the cone. The background is a park with a few people in the background but they are blurry.

 $\bigcirc$  0

Song

 $\bigcirc$  0

Create a picture with a young boy feeding ice cream to a golden retriever in the center of the picture. The young boy is wearing a white T-shirt and blue jeans and is knelt down to feed the dog. In the background, the trees and people far back are blurred.