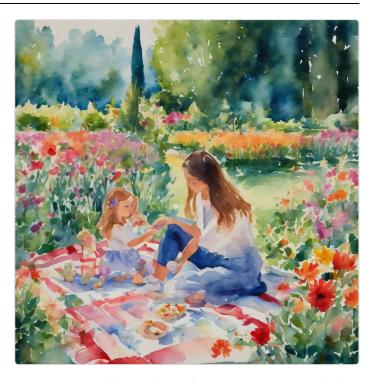

Draw a picture of the gardens of Giverny, France with a little girl and her mother having a picnic on a coordinated artistic blanket with typical french picnic fare including a bague

SUSAN GAER 4/17/24 1:35AMHow close can you get AI to produce this image.