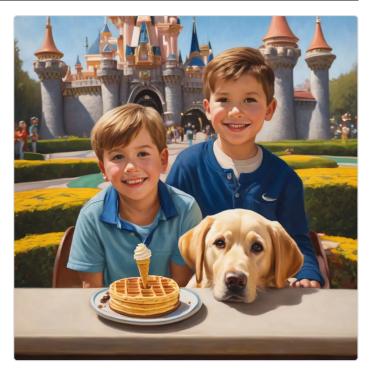

SUSAN 4/26/24 6:06PM Susan Reese

00

A realistic image of a 4 year old boy at Disneyland with a yellow labrador who is the boy's chocolate ice cream waffle cone.

(Chris)

 $\bigcirc$  0

Make a photorealistic image of an 8-year-old boy holding an ice cream cone on the left and a white golden retriever eating the cone on the left. The boy is in profile, facing to the right. The boy is wearing a white t-shirt and blue jeans. in the background we see a blurred image of an outdoor scene. Most of the background shows asphalt, but there are gree trees, people walking, and red vendor umbrellas at the top of the image.