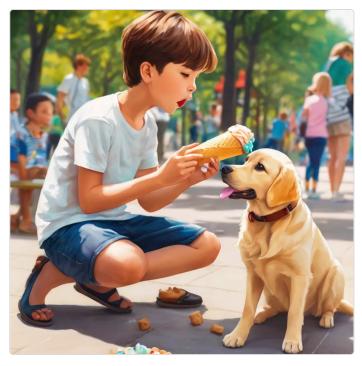

 $\bigcirc$  0

Draw a realistic image of an 8-year old boy wearing a white t-shirt and jeans leaning down to feed an ice cream cone to a yellow labrador retriever. The dog is licking the ice cream out of the cone. The background is a park with a few people in the background but they are blurry.