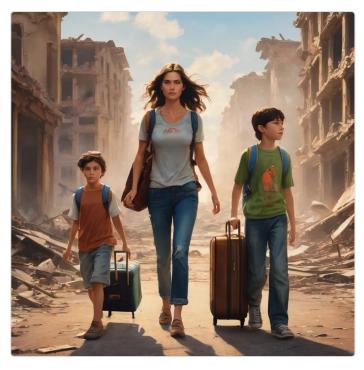

## **Image Generator Practice**

Click on the plus sign, the three dots in the pink circle, choose I can't draw, describe your photo

□ 0

a realistic picture of a woman with the suitcase leaving a destroyed city. She is accompanied by two sons, a teenager and an elementary student. She has awburn shoulder length hair