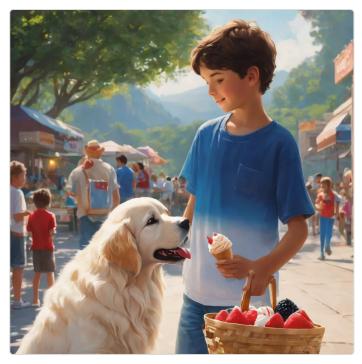

 $\bigcirc$  0

find a picture of An eight year old boy wearing blue jeans and a white T-shirt and feeding an ice cream cone to his yellow Labrador

□ 0 0

draw a realistic picture of a child wearing a white t shirt and jeans holding an ice cream cone. the dog is licking the cone. it's a white labrador. you only can see half of its body.